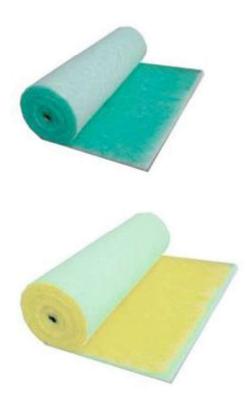

## **Paint Booth Filtration** | Prefilter rolls

Fiberglass filter media rolls used in paint overspray collection and surface coating applications. Filter media is made up of glass fiber media. Typical thicknesses 2.5" are available in rolls and cut to length pads.

Various weights per square ft of glass fiber media provide different efficiency levels and greater dust holding capacity.