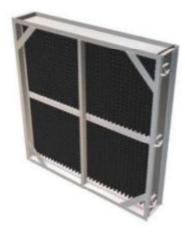

## **Flat Bank Housing**

The Flat Bank air filter housing is a permanent housing designed to hold ASHRAE rated air filters. Standard filter sizes are 2" or 4" in depth. Housings are manufactured in 8-½" and 12" depths. This housing is fabricated from galvanized steel or -optional T304 stainless steel and is welded together and or bolted together. The unit is one-piece construction with aluminum extrusion to hold the filters in place. Upstream corner gussets increase the rigidity of the unit. Each unit is manufactured to meet specific end user requirements.