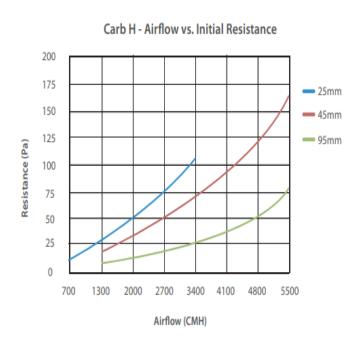

- Rated face velocity is 1.5 m/s for 25mm and 2.5 m/s for 45 and 95mm
- Recommended Final Resistance: 250 Pa
- Please contact factory for non-standard sizes and special toxic gases