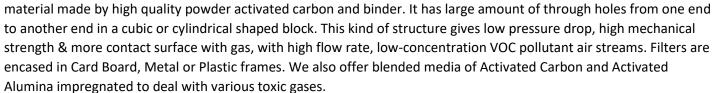

## **Media Features and Technical Details**

The filter media is granulated activated carbon with large surface area arranged in a honeycomb structure. Honeycomb-like activated carbon filter is a new type of adsorption