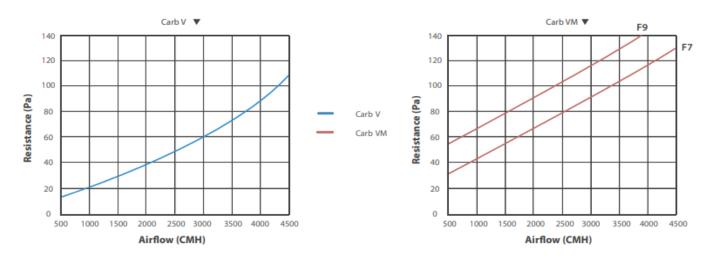

## Selection Chart: Carb V ▼

| Filter Sizes (Inches) | Filter Size (mm)      | Rated Airflow (CMH) | Initial Resistance (Pa) | Final Resistance (Pa) | Media Area (M2) |
|-----------------------|-----------------------|---------------------|-------------------------|-----------------------|-----------------|
| 24 x 24 x 12          | Size: 592 x 592 x 292 | 3400                | 70                      | 400                   | 9               |
| 24 x 20 x 12          | Size: 592 x 490 x 292 | 2400                | 70                      | 400                   | 6               |
| 24 x 12 x 12          | Size: 592 x 292 x 292 | 1700                | 70                      | 400                   | 4.5             |

## Selection Chart: Carb VM ▼

| Filter Sizes (Inches) | Filter Size (mm)      | Rated Airflow (CMH) | Initial Resistance (Pa)<br>F7 / F9 | Final Resistance (Pa) | Media Area (M2) |
|-----------------------|-----------------------|---------------------|------------------------------------|-----------------------|-----------------|
| 24 x 24 x 12          | Size: 592 x 592 x 292 | 3400                | 100 / 125                          | 400                   | 9               |
| 24 x 20 x 12          | Size: 592 x 490 x 292 | 2400                | 100 / 125                          | 400                   | 6               |
| 24 x 12 x 12          | Size: 592 x 292 x 292 | 1700                | 100 / 125                          | 400                   | 4.5             |