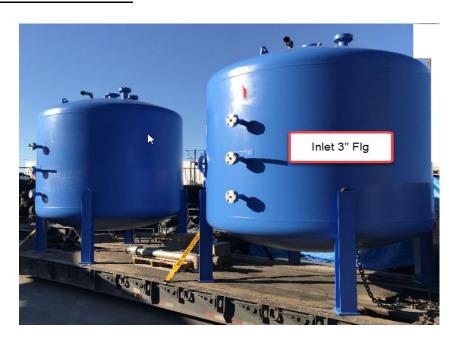

## **Large Chem Scrub Units**

Hold up to 20,000 pounds of activated carbon.

May be run in duplex style side by side OR run as daisy chain style to run multiple units at one time.

## Applications:

These can be used for cleaning of fracking water or removal of H2S from Liquid Natural gas. They can be piped as duplex vessels or in series for deep scrubbing of chemicals.

Designed to treat liquid in a variety of adsorption applications. Modular design enables them to fit in most installation areas. There are many options for our RL Series scrubbers, contact our sales team to assist you.